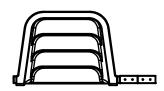

## 1833 OVAL INGROUND KIT

K2FS-1833V6RB - BLUE K2FS-1833V6RG - GREY K2FS-1833V6RW - WHITE

## SEE INSTALL GUIDE FOR INSTALLTION

<u>K2FS-1833V6SB - BLUE</u> <u>K2FS-1833V6SG - GREY</u> K2FS-1833V6SW - WHITE

| BILL OF MATERIALS |                  |                                                   |  |  |  |  |  |  |
|-------------------|------------------|---------------------------------------------------|--|--|--|--|--|--|
| QTY               | PART NUMBER      | DESCRIPTION                                       |  |  |  |  |  |  |
| 2                 | SA3-3601-52      | Stl Pnl 36" Plain (52" Tall) - 1 Rib              |  |  |  |  |  |  |
| 5                 | SA3-4801-52      | Stl Pnl 48" Plain (52" Tall) - 1 Rib              |  |  |  |  |  |  |
| 1                 | SA3-4801SS+IL-52 | Stl Pnl 48" Skim(1084)+Inlet Lft (52" Tall)-1 Rib |  |  |  |  |  |  |
| 4                 | SA3-255090R-52   | Stl Pnl 25 5/8" x 9'R                             |  |  |  |  |  |  |
| 12                | SA3-480091R-52   | Stl Pnl 48" x 9'R (52" Tall) - 1 Rih              |  |  |  |  |  |  |