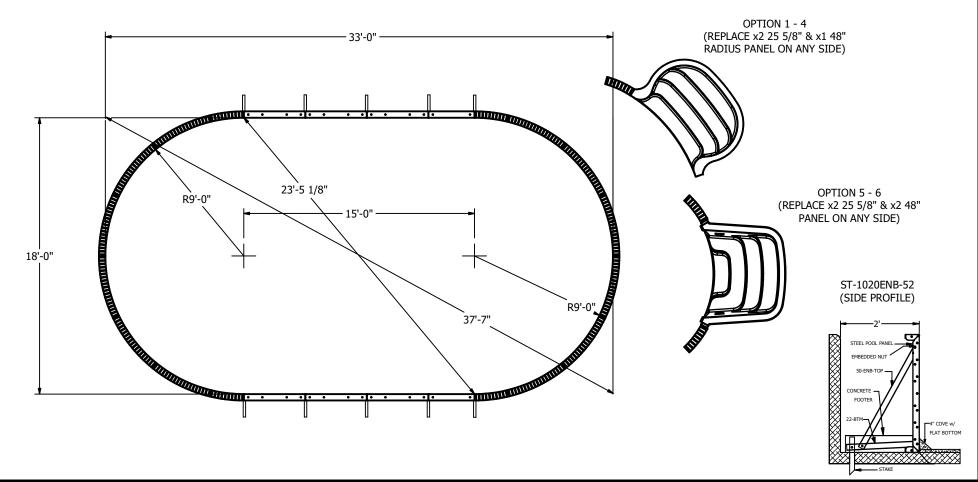

## 1833 OVAL INGROUND KIT

K2FS-1833V6RB - BLUE K2FS-1833V6RG - GREY K2FS-1833V6RW - WHITE

## SEE INSTALL GUIDE FOR INSTALLTION

<u>K2FS-1833V6SB - BLUE</u> <u>K2FS-1833V6SG - GREY</u> K2FS-1833V6SW - WHITE

| BILL OF MATERIALS |                  |                                                   |  |  |  |  |  |  |
|-------------------|------------------|---------------------------------------------------|--|--|--|--|--|--|
| QTY               | PART NUMBER      | DESCRIPTION                                       |  |  |  |  |  |  |
| 2                 | SA3-3601-52      | Stl Pnl 36" Plain (52" Tall) - 1 Rib              |  |  |  |  |  |  |
| 5                 | SA3-4801-52      | Stl Pnl 48" Plain (52" Tall) - 1 Rib              |  |  |  |  |  |  |
| 1                 | SA3-4801SS+IL-52 | Stl Pnl 48" Skim(1084)+Inlet Lft (52" Tall)-1 Rib |  |  |  |  |  |  |
| 4                 | SA3-255090R-52   | Stl Pnl 25 5/8" x 9'R                             |  |  |  |  |  |  |
| 12                | SA3-480091R-52   | Stl Pnl 48" x 9'R (52" Tall) - 1 Rih              |  |  |  |  |  |  |

| 1 | BRACE / HARDWARE OPTIONS |               |                                            |  |  |
|---|--------------------------|---------------|--------------------------------------------|--|--|
| ╛ | QTY                      | PART NUMBER   | DESCRIPTION                                |  |  |
| 4 | 10                       | ST-1020ENB-52 | Stl Brc Embedded Nut Brace+Stake           |  |  |
| 4 | 16                       | ST-1012DK     | Stl Brc Drive Stake (1 Piece)              |  |  |
| 1 | 1                        | HW-2002       | Hdw Steel/Rrd Kit                          |  |  |
| 4 | 3 HW-2013                |               | Hdw Steel Add-on Kit (3/8" Bolts-100, 3/8" |  |  |
|   |                          |               | Nuts-100)                                  |  |  |

| 4 |     | COPING       |                                        |  |  |  |  |
|---|-----|--------------|----------------------------------------|--|--|--|--|
| 4 | QTY | DESCRIPTION  |                                        |  |  |  |  |
|   | 1   | HW-2012      | Hdw No-Diving Plate(7/Bag)             |  |  |  |  |
|   |     |              | Hdw 12x1" Tek Screws - 100/Box         |  |  |  |  |
| 1 | 1   | ATG-1001G    | Alu Txt Clips - Grey - 15/Bag          |  |  |  |  |
|   | 1   | ATG-9604G    | Alu Txt 8' Bullnose Std-Str-Grey-4/Box |  |  |  |  |
|   | 2   | ATG-960094RG | Alu Txt 8'x9'R Bullnose Std-Grey-4/Box |  |  |  |  |
|   |     |              |                                        |  |  |  |  |

| STEEL WALL POOL SYSTEM |                  |                |                        |        |             |  |  |  |
|------------------------|------------------|----------------|------------------------|--------|-------------|--|--|--|
| 18' x 33' OVAL         |                  |                |                        |        |             |  |  |  |
| DWG #: GS-12297-DB     |                  | DATE: 8/3/2023 |                        | REV: - | PAGE 3 OF 4 |  |  |  |
| AREA (SqFt): 524.5     | PERIMETER: 86.5' |                | EST. VOL (US Gal): N/A |        |             |  |  |  |

K2FS-1833V6SB - BLUE K2FS-1833V6SG - GREY K2FS-1833V6SW - WHITE (KIT CONTAINS x2 SA3-1200-52 PANELS WHICH CAN BE USED IN COMBINATION TO ACCOMATED 6' STEP)

ST-1020ENB-52 (SIDE PROFILE)

DANGER: DIVING MAY RESULT IN SERIOUS INJURY OR DEATH.