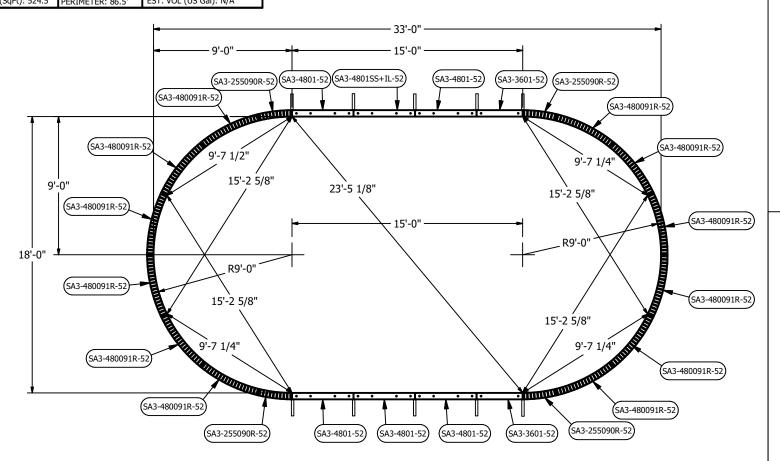

## SEE INSTALL GUIDE FOR INSTALLTION

<u>K2FS-1833V6SB - BLUE</u> <u>K2FS-1833V6SG - GREY</u> K2FS-1833V6SW - WHITE

| BILL OF MATERIALS |                  |                                                   |  |  |  |  |  |  |
|-------------------|------------------|---------------------------------------------------|--|--|--|--|--|--|
| QTY               | PART NUMBER      | DESCRIPTION                                       |  |  |  |  |  |  |
| 2                 | SA3-3601-52      | Stl Pnl 36" Plain (52" Tall) - 1 Rib              |  |  |  |  |  |  |
| 5                 | SA3-4801-52      | Stl Pnl 48" Plain (52" Tall) - 1 Rib              |  |  |  |  |  |  |
| 1                 | SA3-4801SS+IL-52 | Stl Pnl 48" Skim(1084)+Inlet Lft (52" Tall)-1 Rib |  |  |  |  |  |  |
| 4                 | SA3-255090R-52   | Stl Pnl 25 5/8" x 9'R                             |  |  |  |  |  |  |
| 12                | SA3-480091R-52   | Stl Pnl 48" x 9'R (52" Tall) - 1 Rih              |  |  |  |  |  |  |

| STEEL WALL POOL SYSTEM |                  |                |                        |        |             |  |  |  |
|------------------------|------------------|----------------|------------------------|--------|-------------|--|--|--|
| 18' x 33' OVAL         |                  |                |                        |        |             |  |  |  |
| DWG #: GS-12297-DB     |                  | DATE: 8/3/2023 |                        | REV: - | PAGE 3 OF 4 |  |  |  |
| AREA (SqFt): 524.5     | PERIMETER: 86.5' |                | EST. VOL (US Gal): N/A |        |             |  |  |  |