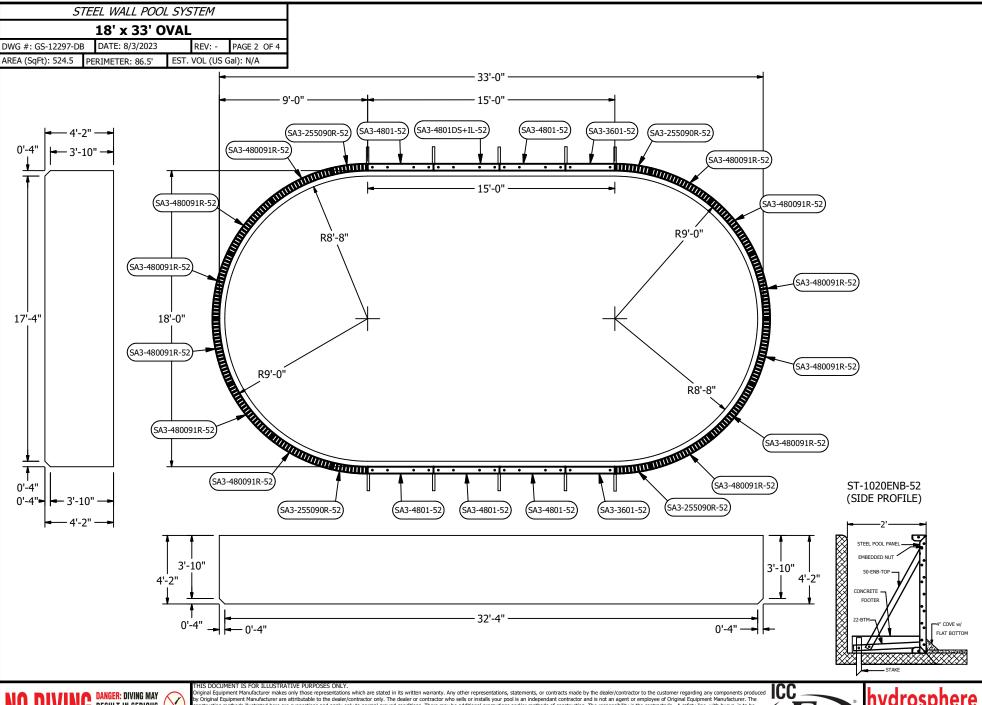

## SEE INSTALL GUIDE FOR INSTALLTION

<u>K2FS-1833V6SB - BLUE</u> <u>K2FS-1833V6SG - GREY</u> K2FS-1833V6SW - WHITE

| BILL OF MATERIALS |                  |                                                   |  |  |  |  |  |  |
|-------------------|------------------|---------------------------------------------------|--|--|--|--|--|--|
| QTY               | PART NUMBER      | DESCRIPTION                                       |  |  |  |  |  |  |
| 2                 | SA3-3601-52      | Stl Pnl 36" Plain (52" Tall) - 1 Rib              |  |  |  |  |  |  |
| 5                 | SA3-4801-52      | Stl Pnl 48" Plain (52" Tall) - 1 Rib              |  |  |  |  |  |  |
| 1                 | SA3-4801SS+IL-52 | Stl Pnl 48" Skim(1084)+Inlet Lft (52" Tall)-1 Rib |  |  |  |  |  |  |
| 4                 | SA3-255090R-52   | Stl Pnl 25 5/8" x 9'R                             |  |  |  |  |  |  |
| 12                | SA3-480091R-52   | Stl Pnl 48" x 9'R (52" Tall) - 1 Rih              |  |  |  |  |  |  |

| 1 | BRACE / HARDWARE OPTIONS |               |                                            |  |  |
|---|--------------------------|---------------|--------------------------------------------|--|--|
| ╛ | QTY                      | PART NUMBER   | DESCRIPTION                                |  |  |
| 4 | 10                       | ST-1020ENB-52 | Stl Brc Embedded Nut Brace+Stake           |  |  |
| 4 | 16                       | ST-1012DK     | Stl Brc Drive Stake (1 Piece)              |  |  |
| 1 | 1                        | HW-2002       | Hdw Steel/Rrd Kit                          |  |  |
| 4 | 3 HW-2013                |               | Hdw Steel Add-on Kit (3/8" Bolts-100, 3/8" |  |  |
|   |                          |               | Nuts-100)                                  |  |  |

| 4 |     | COPING       |                                        |  |  |  |  |
|---|-----|--------------|----------------------------------------|--|--|--|--|
| 4 | QTY | DESCRIPTION  |                                        |  |  |  |  |
|   | 1   | HW-2012      | Hdw No-Diving Plate(7/Bag)             |  |  |  |  |
|   |     |              | Hdw 12x1" Tek Screws - 100/Box         |  |  |  |  |
| 1 | 1   | ATG-1001G    | Alu Txt Clips - Grey - 15/Bag          |  |  |  |  |
|   | 1   | ATG-9604G    | Alu Txt 8' Bullnose Std-Str-Grey-4/Box |  |  |  |  |
|   | 2   | ATG-960094RG | Alu Txt 8'x9'R Bullnose Std-Grey-4/Box |  |  |  |  |
|   |     |              |                                        |  |  |  |  |

| STEEL WALL POOL SYSTEM |                  |                |                        |        |             |  |  |  |
|------------------------|------------------|----------------|------------------------|--------|-------------|--|--|--|
| 18' x 33' OVAL         |                  |                |                        |        |             |  |  |  |
| DWG #: GS-12297-DB     |                  | DATE: 8/3/2023 |                        | REV: - | PAGE 3 OF 4 |  |  |  |
| AREA (SqFt): 524.5     | PERIMETER: 86.5' |                | EST. VOL (US Gal): N/A |        |             |  |  |  |