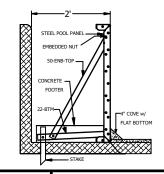

| 1 | BRACE / HARDWARE OPTIONS |               |                                            |  |  |
|---|--------------------------|---------------|--------------------------------------------|--|--|
| ╛ | QTY                      | PART NUMBER   | DESCRIPTION                                |  |  |
| 4 | 10                       | ST-1020ENB-52 | Stl Brc Embedded Nut Brace+Stake           |  |  |
| 4 | 16                       | ST-1012DK     | Stl Brc Drive Stake (1 Piece)              |  |  |
| 1 | 1                        | HW-2002       | Hdw Steel/Rrd Kit                          |  |  |
| 4 | 3 HW-2013                |               | Hdw Steel Add-on Kit (3/8" Bolts-100, 3/8" |  |  |
|   |                          |               | Nuts-100)                                  |  |  |

K2FS-1833V6SB - BLUE K2FS-1833V6SG - GREY K2FS-1833V6SW - WHITE (KIT CONTAINS x2 SA3-1200-52 PANELS WHICH CAN BE USED IN COMBINATION TO ACCOMATED 6' STEP)

ST-1020ENB-52 (SIDE PROFILE)

DANGER: DIVING MAY RESULT IN SERIOUS INJURY OR DEATH.