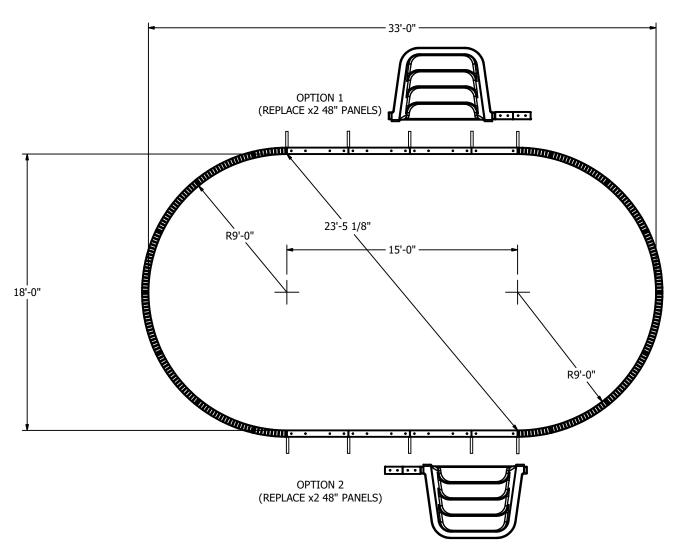

| STEEL WALL POOL SYSTEM |                  |                |                        |        |             |  |  |  |
|------------------------|------------------|----------------|------------------------|--------|-------------|--|--|--|
| 18' x 33' OVAL         |                  |                |                        |        |             |  |  |  |
| DWG #: GS-12297-DB     |                  | DATE: 8/3/2023 |                        | REV: - | PAGE 3 OF 4 |  |  |  |
| AREA (SqFt): 524.5     | PERIMETER: 86.5' |                | EST. VOL (US Gal): N/A |        |             |  |  |  |

STEEL WALL POOL SYSTEM

18' x 33' OVAL

DATE: 8/3/2023 DWG #: GS-12297-DB REV: - PAGE 4 OF 4

AREA (SqFt): 524.5 PERIMETER: 86.5' EST. VOL (US Gal): N/A

> K2FS-1833V6RB - BLUE K2FS-1833V6RG - GREY K2FS-1833V6RW - WHITE