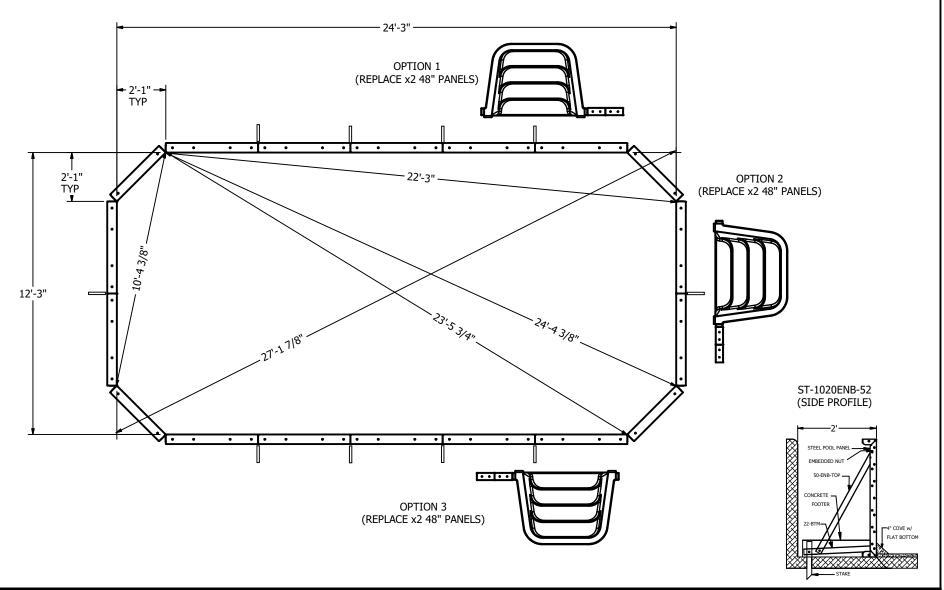

| STEEL WALL POOL                  | SYSTEM                                                   |                                                                                                                                                                                                                                                                                                                                                                                                                                                                                                                                                                                                                                                                                                                                                                                                                                                                                                                                                                                                                                                                                                                                                                                                                                                                                                                                                                                                                                                                                                                                                                                                                                                                                                                                                                                                                                                                                                                                                                                                                                                                                                                                |                                                                             |
|----------------------------------|----------------------------------------------------------|--------------------------------------------------------------------------------------------------------------------------------------------------------------------------------------------------------------------------------------------------------------------------------------------------------------------------------------------------------------------------------------------------------------------------------------------------------------------------------------------------------------------------------------------------------------------------------------------------------------------------------------------------------------------------------------------------------------------------------------------------------------------------------------------------------------------------------------------------------------------------------------------------------------------------------------------------------------------------------------------------------------------------------------------------------------------------------------------------------------------------------------------------------------------------------------------------------------------------------------------------------------------------------------------------------------------------------------------------------------------------------------------------------------------------------------------------------------------------------------------------------------------------------------------------------------------------------------------------------------------------------------------------------------------------------------------------------------------------------------------------------------------------------------------------------------------------------------------------------------------------------------------------------------------------------------------------------------------------------------------------------------------------------------------------------------------------------------------------------------------------------|-----------------------------------------------------------------------------|
| 12'-3" X 24'-3" (                | GRECIAN                                                  |                                                                                                                                                                                                                                                                                                                                                                                                                                                                                                                                                                                                                                                                                                                                                                                                                                                                                                                                                                                                                                                                                                                                                                                                                                                                                                                                                                                                                                                                                                                                                                                                                                                                                                                                                                                                                                                                                                                                                                                                                                                                                                                                |                                                                             |
| DWG #: GS-9750-DB DATE: 8/3/2023 | REV: - PAGE 2 OF 3                                       |                                                                                                                                                                                                                                                                                                                                                                                                                                                                                                                                                                                                                                                                                                                                                                                                                                                                                                                                                                                                                                                                                                                                                                                                                                                                                                                                                                                                                                                                                                                                                                                                                                                                                                                                                                                                                                                                                                                                                                                                                                                                                                                                |                                                                             |
| AREA (SqFt): 288 PERIMETER: 68'  | EST. VOL (US Gal): TBD                                   |                                                                                                                                                                                                                                                                                                                                                                                                                                                                                                                                                                                                                                                                                                                                                                                                                                                                                                                                                                                                                                                                                                                                                                                                                                                                                                                                                                                                                                                                                                                                                                                                                                                                                                                                                                                                                                                                                                                                                                                                                                                                                                                                |                                                                             |
| 0'-4" 4'-2"                      | ST-4501CR-52<br>ST-4501CR-52<br>SA3-4801-52              | 24'-3"  -52  SA3-4801-52  SA3-4 | 4801-52) ST-4501CR-52) SA3-3601-52 (ST-4501CR-52) SA3-4801-52               |
| 0'-4" - 3'-10" - 4'-2"           | ST-4501CR-52<br>SA3-3601-52<br>ST-4501CR<br>4'-2" 3'-10" | 52 (SA3-4801-52) (SA3-4801-52) (SA3-4801-52) (SA3-4801-52) (SA3-4801-52)                                                                                                                                                                                                                                                                                                                                                                                                                                                                                                                                                                                                                                                                                                                                                                                                                                                                                                                                                                                                                                                                                                                                                                                                                                                                                                                                                                                                                                                                                                                                                                                                                                                                                                                                                                                                                                                                                                                                                                                                                                                       | SA3-3601-52<br>ST-4501CR-52<br>ST-1020ENB-52<br>(SIDE PROFILE)              |
|                                  | 0'-4"                                                    |                                                                                                                                                                                                                                                                                                                                                                                                                                                                                                                                                                                                                                                                                                                                                                                                                                                                                                                                                                                                                                                                                                                                                                                                                                                                                                                                                                                                                                                                                                                                                                                                                                                                                                                                                                                                                                                                                                                                                                                                                                                                                                                                | STEEL POOL PANEL EMBEDDED NUT SO-ENB-TOP CONCRETE FOOTER 22-BTM FLAT BOTTOM |