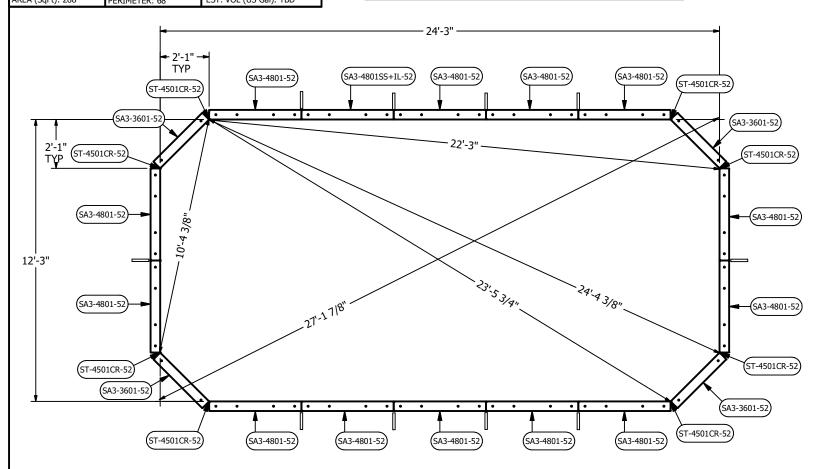

## STEEL WALL POOL SYSTEM 12'-3" X 24'-3" GRECIAN DWG #: GS-9750-DB DATE: 8/3/2023 REV: -PAGE 1 OF 3 EST. VOL (US Gal): TBD AREA (SqFt): 288 PERIMETER: 68'

## 1224 GRECIAN INGROUND KIT

|     | BILL OF MA       | ATERIALS                               |
|-----|------------------|----------------------------------------|
| QTY | PART NUMBER      | DESCRIPTION                            |
| 4   | SA3-3601-52      | Stl Pnl 36" Plain (52" Tall) - 1 Rib   |
| 13  | SA3-4801-52      | Stl Pnl 48" Plain (52" Tall) - 1 Rib   |
| 1   | SA3-4801SS+IL-52 | Stl Pnl 48" Skim(1084)+Inlet Lft       |
|     |                  | (52" Tall) - 1 Rib                     |
| 8   | ST-4501CR-52     | Stl Pnl 45 Deg Corner - S/1 (52" Tall) |

|           |     | BRACE / HARDWARE OPTIONS |                                                      |  |  |
|-----------|-----|--------------------------|------------------------------------------------------|--|--|
|           | QTY | PART NUMBER              | DESCRIPTION                                          |  |  |
| $\exists$ | 10  | ST-1020ENB-52            | Stl Brc Embedded Nut Brace+Stake                     |  |  |
| ┪         | 36  | ST-1012DK                | Stl Brc Drive Stake (1 Piece)                        |  |  |
|           | 1   | HW-2005                  | Hdw Steel Grc/Rrd Kit                                |  |  |
| l)        | 3   | HW-2013                  | Hdw Steel Add-on Kit (3/8" Bolts-100, 3/8" Nuts-100) |  |  |

|     |             | COPING                                |  |
|-----|-------------|---------------------------------------|--|
| QTY | PART NUMBER | DESCRIPTION                           |  |
| 1   | HW-2012     | Hdw No-Diving Plate(7/Bag)            |  |
| 1   | HW-1007     | Hdw 12x1" Tek Screws - 100/Box        |  |
| 1   | ATG-1001G   | Alu Txt Clips - Grey - 15/Bag         |  |
| 1   | ATG-9606G   | Alu Txt 8' Bull Std-Str Grey-6/Box    |  |
| 1   |             | Alu Txt 8' Bull Std-Str Grey-1/Box    |  |
| 1   | ATG-4508CRG | Alu Txt 45 Deg Bull Std-Cr Grey-8/Box |  |