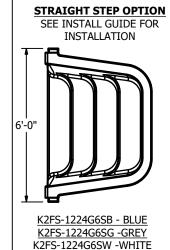

K2FS-1224G6SB - BLUE K2FS-1224G6SG - GREY K2FS-1224G6SW - WHITE (KIT CONTAINS x2 SA3-1200-52 PANELS WHICH CAN BE USED IN COMBINATION TO ACCOMATED 6' STEP)

THIS DOCUMENT IS FOR ILLUSTRATIVE PURPOSES ONLY.