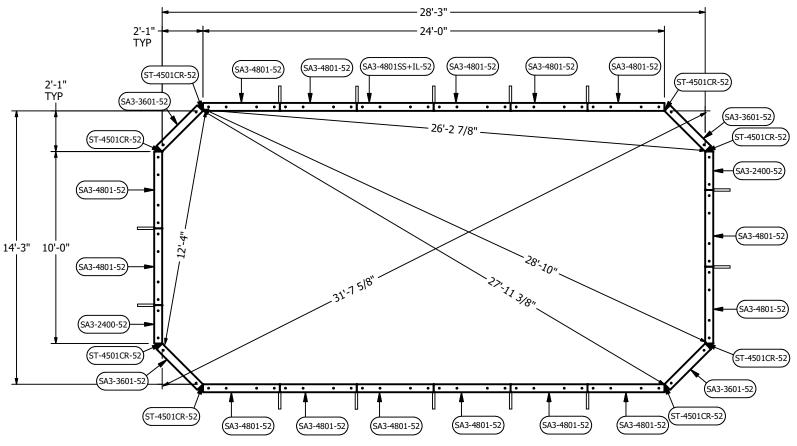

## STEEL WALL POOL SYSTEM 14'-3" X 28'-3" GRECIAN DWG #: GS-9751-DB DATE: 8/3/2023 REV: -PAGE 1 OF 3 AREA (SqFt): 404 PERIMETER: 81 EST. VOL (US Gal):

## 1428 GRECIAN INGROUND KIT

**RADIUS STEP OPTION** 

|     |                                                  |                                                   | _ |  |  |  |  |
|-----|--------------------------------------------------|---------------------------------------------------|---|--|--|--|--|
|     | BILL OF MATERIALS                                |                                                   |   |  |  |  |  |
| QTY | PART NUMBER                                      | DESCRIPTION                                       | ۲ |  |  |  |  |
| 2   | SA3-2400-52                                      | Stl Pnl 24" Plain (52" Tall)                      |   |  |  |  |  |
| 4   | SA3-3601-52                                      | Stl Pnl 36" Plain (52" Tall) - 1 Rib              | ╟ |  |  |  |  |
| 15  | SA3-4801-52                                      | Stl Pnl 48" Plain (52" Tall) - 1 Rib              | ╟ |  |  |  |  |
| 1   | SA3-4801SS+IL-52                                 | Stl Pnl 48" Skim(1084)+Inlet Lft (52" Tall) - Rib | ╟ |  |  |  |  |
| 8   | ST-4501CR-52                                     | Stl Pnl 45 Deg Corner - S/1(52" Tall)             |   |  |  |  |  |
|     | THIS DOCUMENT IS FOR ILLUSTRATIVE PURPOSES ONLY. |                                                   |   |  |  |  |  |

|    |     | BRACE / HARDWARE OPTIONS |                               |     | COPING      |                                       |  |  |
|----|-----|--------------------------|-------------------------------|-----|-------------|---------------------------------------|--|--|
|    | QTY | PART NUMBER              | DESCRIPTION                   | QTY | PART NUMBER | DESCRIPTION                           |  |  |
|    | 14  | ST-1020ENB-52            | Stl Brc Embedded Nut          | 1   | HW-2012     | Hdw No-Diving Plate(7/Bag)            |  |  |
|    | 14  |                          | Brace+Stake                   | 1   | HW-1007     | Hdw 12x1" Tek Screws - 100/Box        |  |  |
|    | 44  | ST-1012DK                | Stl Brc Drive Stake (1 Piece) | 1   | ATG-1001G   | Alu Txt Clips - Grey - 15/Bag         |  |  |
|    | 1   | HW-2005                  | Hdw Steel Grc/Rrd Kit         | 1   | ATG-9606G   | Alu Txt 8' Bull Std-Str Grey-6/Box    |  |  |
| ib | 4   | HW-2013                  | Hdw Steel Add-on Kit (3/8"    | 2   | ATG-9601G   | Alu Txt 8' Bull Std-Str Grey-1/Box    |  |  |
|    | 4   |                          | Bolts-100, 3/8" Nuts-100)     | 1   | ATG-4508CRG | Alu Txt 45 Deg Bull Std-Cr Grey-8/Box |  |  |

28'-3"