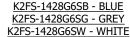

## STEEL WALL POOL SYSTEM 14'-3" X 28'-3" GRECIAN DWG #: GS-9751-DB DATE: 8/3/2023 REV: -PAGE 1 OF 3 AREA (SqFt): 404 PERIMETER: 81 EST. VOL (US Gal):

## 1428 GRECIAN INGROUND KIT

**RADIUS STEP OPTION** 

|     |                                                  |                                                   | _ |  |  |  |  |
|-----|--------------------------------------------------|---------------------------------------------------|---|--|--|--|--|
|     | BILL OF MATERIALS                                |                                                   |   |  |  |  |  |
| QTY | PART NUMBER                                      | DESCRIPTION                                       | ۲ |  |  |  |  |
| 2   | SA3-2400-52                                      | Stl Pnl 24" Plain (52" Tall)                      |   |  |  |  |  |
| 4   | SA3-3601-52                                      | Stl Pnl 36" Plain (52" Tall) - 1 Rib              | ╟ |  |  |  |  |
| 15  | SA3-4801-52                                      | Stl Pnl 48" Plain (52" Tall) - 1 Rib              | ╟ |  |  |  |  |
| 1   | SA3-4801SS+IL-52                                 | Stl Pnl 48" Skim(1084)+Inlet Lft (52" Tall) - Rib | ╟ |  |  |  |  |
| 8   | ST-4501CR-52                                     | Stl Pnl 45 Deg Corner - S/1(52" Tall)             |   |  |  |  |  |
|     | THIS DOCUMENT IS FOR ILLUSTRATIVE PURPOSES ONLY. |                                                   |   |  |  |  |  |

|    |     | BRACE / HARDWARE OPTIONS |                               |     | COPING      |                                       |  |  |
|----|-----|--------------------------|-------------------------------|-----|-------------|---------------------------------------|--|--|
|    | QTY | PART NUMBER              | DESCRIPTION                   | QTY | PART NUMBER | DESCRIPTION                           |  |  |
|    | 14  | ST-1020ENB-52            | Stl Brc Embedded Nut          | 1   | HW-2012     | Hdw No-Diving Plate(7/Bag)            |  |  |
|    | 14  |                          | Brace+Stake                   | 1   | HW-1007     | Hdw 12x1" Tek Screws - 100/Box        |  |  |
|    | 44  | ST-1012DK                | Stl Brc Drive Stake (1 Piece) | 1   | ATG-1001G   | Alu Txt Clips - Grey - 15/Bag         |  |  |
|    | 1   | HW-2005                  | Hdw Steel Grc/Rrd Kit         | 1   | ATG-9606G   | Alu Txt 8' Bull Std-Str Grey-6/Box    |  |  |
| ib | 4   | HW-2013                  | Hdw Steel Add-on Kit (3/8"    | 2   | ATG-9601G   | Alu Txt 8' Bull Std-Str Grey-1/Box    |  |  |
|    | 4   |                          | Bolts-100, 3/8" Nuts-100)     | 1   | ATG-4508CRG | Alu Txt 45 Deg Bull Std-Cr Grey-8/Box |  |  |

28'-3"