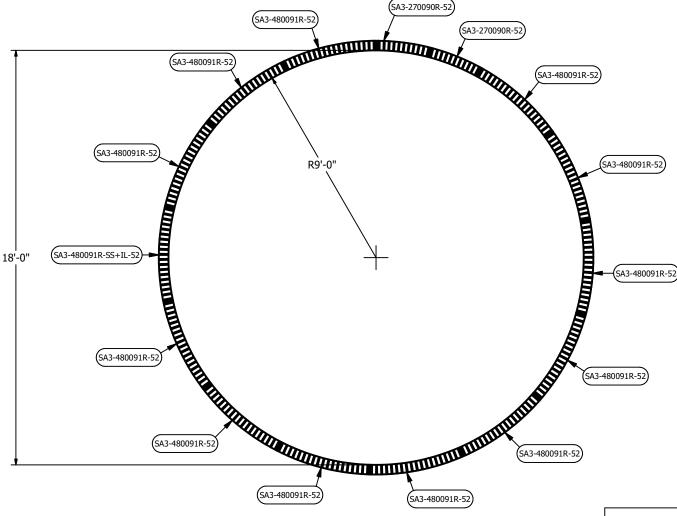

## STEEL WALL POOL SYSTEM 18' ROUND DWG #: GS-9758-DB DATE: 8/3/2023 REV: - PAGE 1 OF 3 AREA (SqFt): 255 PERIMETER: 56.6 EST. VOL (US Gal): TBD

## 18 ROUND INGROUND KIT

K2FS-1800R6G - GREY K2FS-1800R6W - WHITE

| BILL OF MATERIALS |                      |                                                          |  |  |  |  |
|-------------------|----------------------|----------------------------------------------------------|--|--|--|--|
| QT                | PART NUMBER          | DESCRIPTION                                              |  |  |  |  |
| 2                 | SA3-270090R-52       | Stl Pnl 27" x 9'R (52" Tall)                             |  |  |  |  |
| 12                | SA3-480091R-52       | Stl Pnl 48" x 9'R (52" Tall)-1 Rib                       |  |  |  |  |
| 1                 | SA3-480091R-SS+IL-52 | Stl Pnl 48" x 9'R Skim(1084)+Inlet Left (52" Tall)-1 Rib |  |  |  |  |
|                   |                      | THIS DOCUMENT IS FOR ILLUSTRATIVE PURPOSES ONLY.         |  |  |  |  |