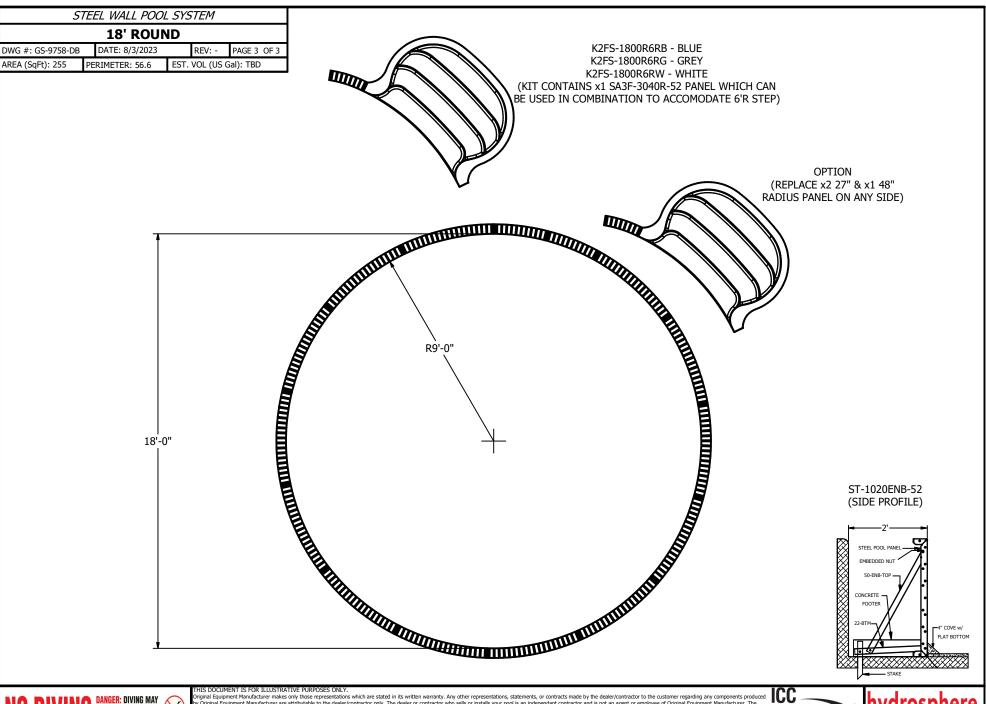

## 18 ROUND INGROUND KIT

K2FS-1800R6G - GREY K2FS-1800R6W - WHITE

| BILL OF MATERIALS |                      |                                                          |  |  |  |  |
|-------------------|----------------------|----------------------------------------------------------|--|--|--|--|
| QT                | PART NUMBER          | DESCRIPTION                                              |  |  |  |  |
| 2                 | SA3-270090R-52       | Stl Pnl 27" x 9'R (52" Tall)                             |  |  |  |  |
| 12                | SA3-480091R-52       | Stl Pnl 48" x 9'R (52" Tall)-1 Rib                       |  |  |  |  |
| 1                 | SA3-480091R-SS+IL-52 | Stl Pnl 48" x 9'R Skim(1084)+Inlet Left (52" Tall)-1 Rib |  |  |  |  |
|                   |                      | THIS DOCUMENT IS FOR ILLUSTRATIVE PURPOSES ONLY.         |  |  |  |  |

| 1 | BRACE / HARDWARE OPTIONS |             |                                                         |
|---|--------------------------|-------------|---------------------------------------------------------|
| + | QTY                      | PART NUMBER | DESCRIPTION                                             |
|   | 1                        | HW-2002     | Hdw Steel/Rrd Kit                                       |
|   | 1                        |             | Hdw Steel Add-on Kit (3/8"<br>Bolts-100, 3/8" Nuts-100) |

| COPING |              |                                    |  |  |
|--------|--------------|------------------------------------|--|--|
| QTY    | PART NUMBER  | DESCRIPTION                        |  |  |
|        |              | Hdw No-Diving Plate(7/Bag)         |  |  |
| 1      | HW-1007      | Hdw 12x1" Tek Screws - 100/Box     |  |  |
|        | ATG-1001G    | Alu Txt Clips - Grey - 15/Bag      |  |  |
| 2      | ATG-960094RG | Alu Txt 8'x9'R Bull Std-Grey-4/Box |  |  |