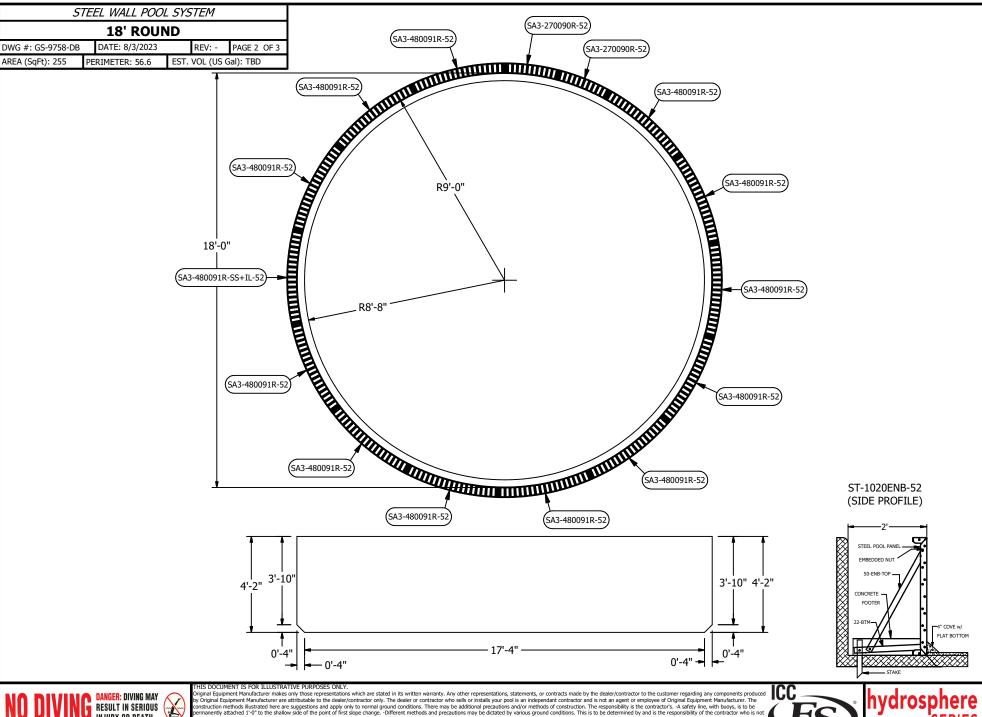

## STEEL WALL POOL SYSTEM 18' ROUND DWG #: GS-9758-DB DATE: 8/3/2023 REV: - PAGE 1 OF 3 AREA (SqFt): 255 PERIMETER: 56.6 EST. VOL (US Gal): TBD

## 18 ROUND INGROUND KIT

K2FS-1800R6G - GREY K2FS-1800R6W - WHITE

| BILL OF MATERIALS |                      |                                                          |  |  |  |  |
|-------------------|----------------------|----------------------------------------------------------|--|--|--|--|
| QT                | PART NUMBER          | DESCRIPTION                                              |  |  |  |  |
| 2                 | SA3-270090R-52       | Stl Pnl 27" x 9'R (52" Tall)                             |  |  |  |  |
| 12                | SA3-480091R-52       | Stl Pnl 48" x 9'R (52" Tall)-1 Rib                       |  |  |  |  |
| 1                 | SA3-480091R-SS+IL-52 | Stl Pnl 48" x 9'R Skim(1084)+Inlet Left (52" Tall)-1 Rib |  |  |  |  |
|                   |                      | THIS DOCUMENT IS FOR ILLUSTRATIVE PURPOSES ONLY.         |  |  |  |  |