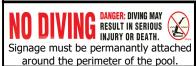

(SA3-480761R-52

DANGER: DIVING MAY RESULT IN SERIOUS INJURY OR DEATH.

Signage must be permanantly attached around the perimeter of the pool.