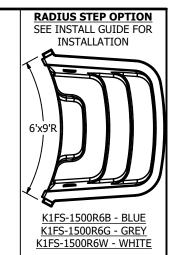

## 15 ROUND SEMI INGROUND KIT

|     | BILL OF MATERIALS    |                                                        |  |  |  |
|-----|----------------------|--------------------------------------------------------|--|--|--|
| QTY | PART NUMBER          | DESCRIPTION                                            |  |  |  |
| 2   | SA3-426761R-52       | Stl Pnl 42 3/4" x 7'-6"R (52" Tall)-1 Rib              |  |  |  |
| 9   | SA3-480761R-52       | Stl Pnl 48" x 7'-6"R (52" Tall)-1 Rib                  |  |  |  |
| 1   | SA3-480761R-DS+IL-52 | Stl Pnl 48"x 7'-6"R DB Skim+Inlet Lft (52" Tall)-1 Rib |  |  |  |