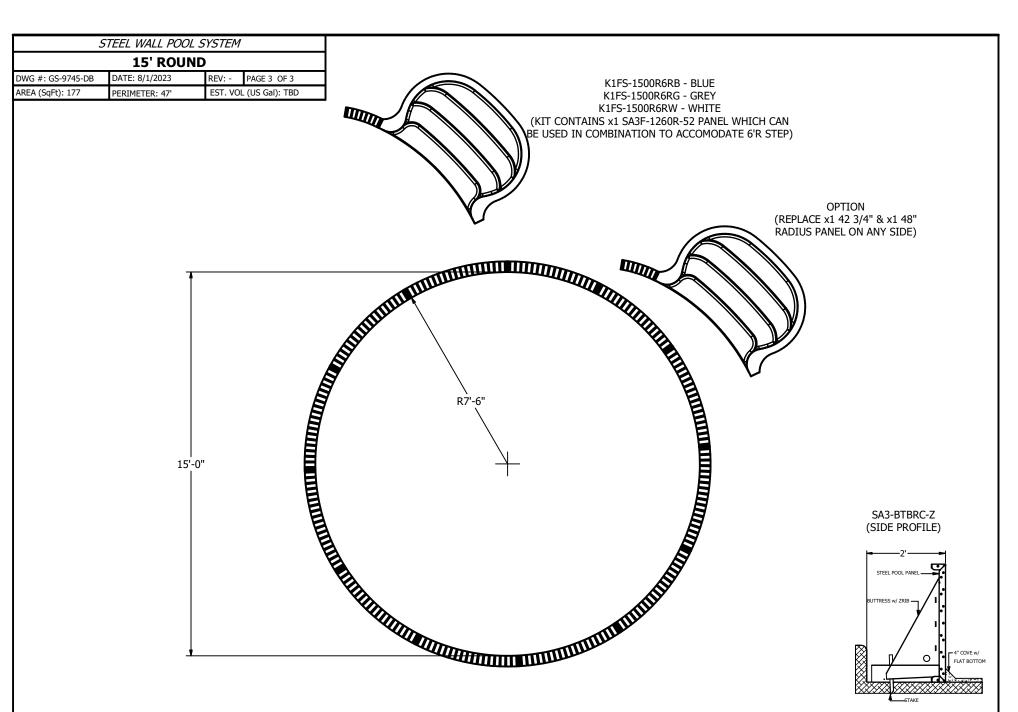

| STEEL WALL POOL SYSTEM |                |         |                |  |  |  |
|------------------------|----------------|---------|----------------|--|--|--|
| 15' ROUND              |                |         |                |  |  |  |
| DWG #: GS-9745-DB      | DATE: 8/1/2023 | REV: -  | PAGE 1 OF 3    |  |  |  |
| ΔDEA (SαEt): 177       | DEDIMETED: 47' | FST VOI | (LIC Cal): TRD |  |  |  |

## 15 ROUND SEMI INGROUND KIT

|     | BILL OF MATERIALS    |                                                        |  |  |  |
|-----|----------------------|--------------------------------------------------------|--|--|--|
| QTY | PART NUMBER          | DESCRIPTION                                            |  |  |  |
| 2   | SA3-426761R-52       | Stl Pnl 42 3/4" x 7'-6"R (52" Tall)-1 Rib              |  |  |  |
| 9   | SA3-480761R-52       | Stl Pnl 48" x 7'-6"R (52" Tall)-1 Rib                  |  |  |  |
| 1   | SA3-480761R-DS+IL-52 | Stl Pnl 48"x 7'-6"R DB Skim+Inlet Lft (52" Tall)-1 Rib |  |  |  |

|     | BRACE / HARDWARE OPTIONS |                                                         |  |
|-----|--------------------------|---------------------------------------------------------|--|
| QTY | PART NUMBER              | DESCRIPTION                                             |  |
| 1   | HW-2002                  | Hdw Steel/Rrd Kit                                       |  |
| 1   | HW-2013                  | Hdw Steel Add-on Kit (3/8"<br>Bolts-100, 3/8" Nuts-100) |  |

| QIY | PART NUMBER    | DESCRIPTION                                            |
|-----|----------------|--------------------------------------------------------|
|     |                | Hdw On Ground No-Diving                                |
| 1   | HW-2019        | Kit (7/bag) *Mandatory                                 |
|     |                | Safety Signage*                                        |
| _   | LUM 1007       | Hdw 12x1" Tek Screws -                                 |
| 1   | HW-1007        | 100/Box                                                |
|     |                |                                                        |
| 6   | ATFC - 9601FCG | Alu Txt 8' F-Channel –<br>Straight/Radius Grey - 1/Box |