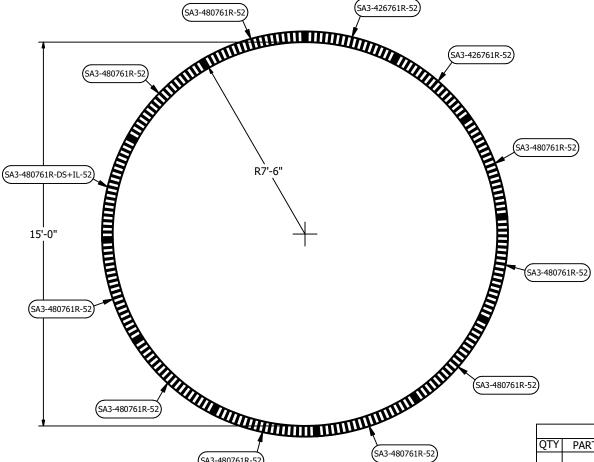

| STEEL WALL POOL SYSTEM |                |         |                |  |  |  |
|------------------------|----------------|---------|----------------|--|--|--|
| 15' ROUND              |                |         |                |  |  |  |
| DWG #: GS-9745-DB      | DATE: 8/1/2023 | REV: -  | PAGE 1 OF 3    |  |  |  |
| ΔDEA (SαEt): 177       | DEDIMETED: 47' | FST VOI | (LIC Cal): TRD |  |  |  |

## 15 ROUND SEMI INGROUND KIT

|     | BILL OF MATERIALS    |                                                        |  |  |  |
|-----|----------------------|--------------------------------------------------------|--|--|--|
| QTY | PART NUMBER          | DESCRIPTION                                            |  |  |  |
| 2   | SA3-426761R-52       | Stl Pnl 42 3/4" x 7'-6"R (52" Tall)-1 Rib              |  |  |  |
| 9   | SA3-480761R-52       | Stl Pnl 48" x 7'-6"R (52" Tall)-1 Rib                  |  |  |  |
| 1   | SA3-480761R-DS+IL-52 | Stl Pnl 48"x 7'-6"R DB Skim+Inlet Lft (52" Tall)-1 Rib |  |  |  |