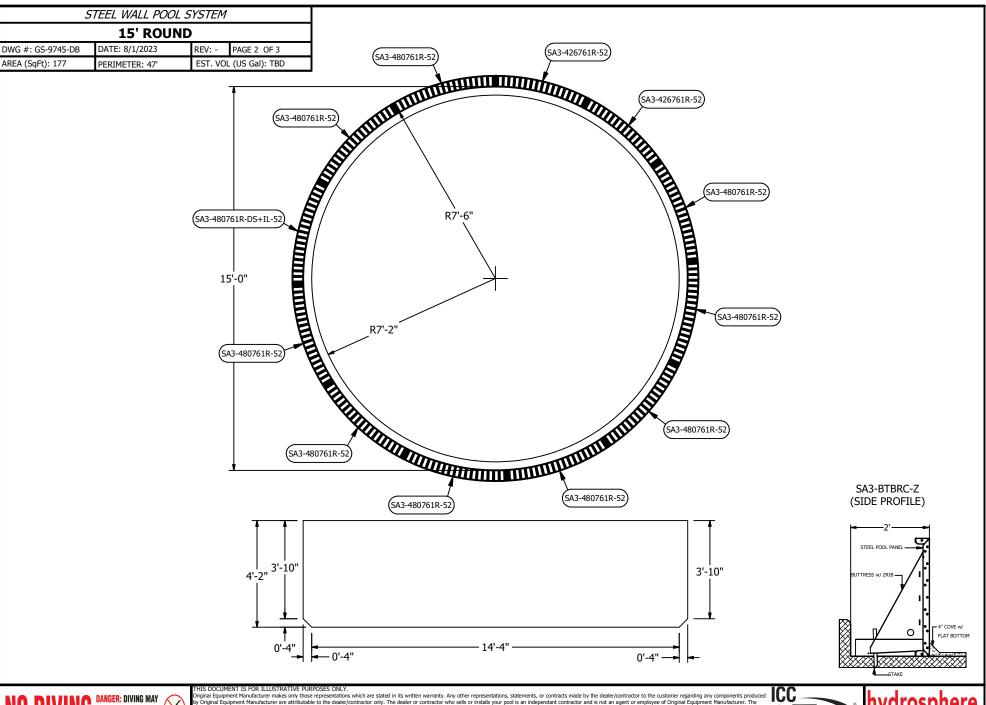

| STEEL WALL POOL SYSTEM |                |         |                |  |  |  |
|------------------------|----------------|---------|----------------|--|--|--|
| 15' ROUND              |                |         |                |  |  |  |
| DWG #: GS-9745-DB      | DATE: 8/1/2023 | REV: -  | PAGE 1 OF 3    |  |  |  |
| ΔDEA (SαEt): 177       | DEDIMETED: 47' | FST VOI | (LIC Cal): TRD |  |  |  |

## 15 ROUND SEMI INGROUND KIT

|     | BILL OF MATERIALS    |                                                        |  |  |  |
|-----|----------------------|--------------------------------------------------------|--|--|--|
| QTY | PART NUMBER          | DESCRIPTION                                            |  |  |  |
| 2   | SA3-426761R-52       | Stl Pnl 42 3/4" x 7'-6"R (52" Tall)-1 Rib              |  |  |  |
| 9   | SA3-480761R-52       | Stl Pnl 48" x 7'-6"R (52" Tall)-1 Rib                  |  |  |  |
| 1   | SA3-480761R-DS+IL-52 | Stl Pnl 48"x 7'-6"R DB Skim+Inlet Lft (52" Tall)-1 Rib |  |  |  |

| QIY | PART NUMBER    | DESCRIPTION                                            |
|-----|----------------|--------------------------------------------------------|
|     |                | Hdw On Ground No-Diving                                |
| 1   | HW-2019        | Kit (7/bag) *Mandatory                                 |
|     |                | Safety Signage*                                        |
| _   | LUM 1007       | Hdw 12x1" Tek Screws -                                 |
| 1   | HW-1007        | 100/Box                                                |
|     |                |                                                        |
| 6   | ATFC - 9601FCG | Alu Txt 8' F-Channel –<br>Straight/Radius Grey - 1/Box |