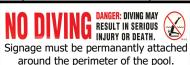

| QIY | PART NUMBER    | DESCRIPTION                                            |
|-----|----------------|--------------------------------------------------------|
|     |                | Hdw On Ground No-Diving                                |
| 1   | HW-2019        | Kit (7/bag) *Mandatory                                 |
|     |                | Safety Signage*                                        |
| _   | LUM 1007       | Hdw 12x1" Tek Screws -                                 |
| 1   | HW-1007        | 100/Box                                                |
|     |                |                                                        |
| 6   | ATFC - 9601FCG | Alu Txt 8' F-Channel –<br>Straight/Radius Grey - 1/Box |

(SA3-480761R-52

DANGER: DIVING MAY RESULT IN SERIOUS INJURY OR DEATH.

Signage must be permanantly attached around the perimeter of the pool.